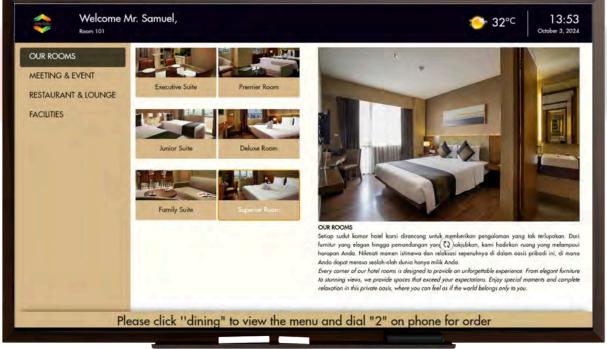

## IPTV Channel

| \$   | Welcome Mr. Sar<br>Room 101  | nuel,            |                 |                      |                 | <del>⊙</del> 32°C   | 13:54<br>October 3, 2024 |
|------|------------------------------|------------------|-----------------|----------------------|-----------------|---------------------|--------------------------|
|      | News<br>CNN<br>CNN Indonesia | CNBC Indonesia   | Metro TV        | KOMPASTV<br>Metro TV | BIV             |                     |                          |
|      | Sports<br>Movies             | CinemaWorld      |                 |                      |                 |                     | el.                      |
|      | CO TV<br>Entertaintment      | Cinema World     | TRJ HS 7        | DAUly                |                 |                     |                          |
|      | MAGNA<br>Magna Channel       | SCTV             | Trans 7         | Daai TV              | Indonesia TV    |                     |                          |
|      | Please                       | e click "dining" | " to view the r | nenu and dial        | "2" on phone fo | r order             |                          |
| ) Ho | otel Inf                     | ormati           | ion an          | d Pror               | notion          |                     |                          |
| \$   | Welcome Mr. San              | nuel,            |                 |                      |                 | <del>⊙</del> 32°C │ | 13:53<br>October 3, 2024 |
|      |                              |                  |                 | 56771                | *               |                     |                          |