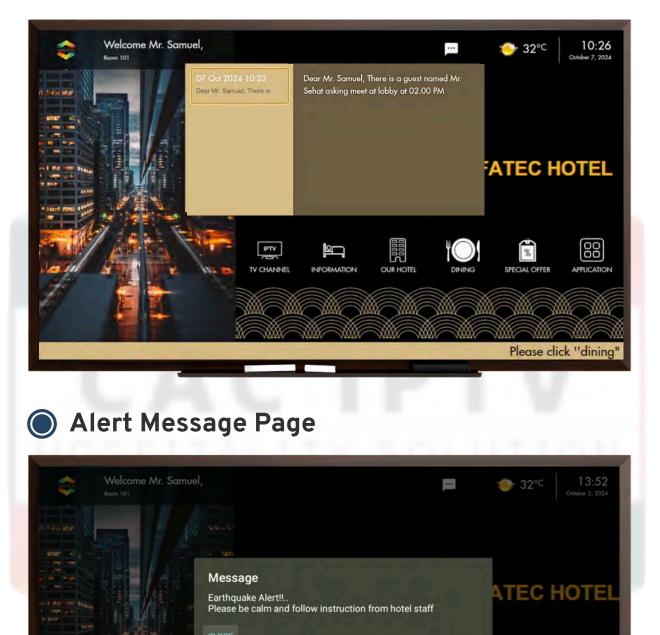

#### Guest Message

(a)

8

<u>ا</u>

Please click "dining" to view the menu and dial "2" on phone for order

www.centrin-afatec.com

Page 08 >

For further information please contact us: