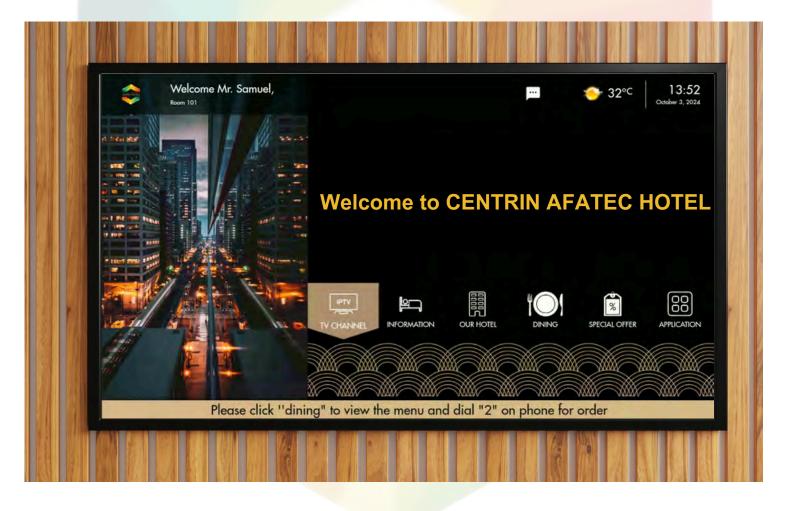

### HOSPITALITY IPTV FEATURES:

## IPTV Channel

| \$   | Welcome Mr. Sar<br>Room 101  | nuel,            |                 |                      |                 | <del>⊙</del> 32°C   | 13:54<br>October 3, 2024 |
|------|------------------------------|------------------|-----------------|----------------------|-----------------|---------------------|--------------------------|
|      | News<br>CNN<br>CNN Indonesia | CNBC Indonesia   | Metro TV        | KOMPASTV<br>Metro TV | BIV             |                     |                          |
|      | Sports<br>Movies             | CinemaWorld      |                 |                      |                 |                     | el.                      |
|      | CO TV<br>Entertaintment      | Cinema World     | TRJ HS 7        | DAUly                |                 |                     |                          |
|      | MAGNA<br>Magna Channel       | SCTV             | Trans 7         | Daai TV              | Indonesia TV    |                     |                          |
|      | Please                       | e click "dining" | " to view the r | nenu and dial        | "2" on phone fo | r order             |                          |
| ) Ho | otel Inf                     | ormati           | ion an          | d Pror               | notion          |                     |                          |
| \$   | Welcome Mr. San              | nuel,            |                 |                      |                 | <del>⊙</del> 32°C │ | 13:53<br>October 3, 2024 |
|      |                              |                  |                 | 56771                | *               |                     |                          |