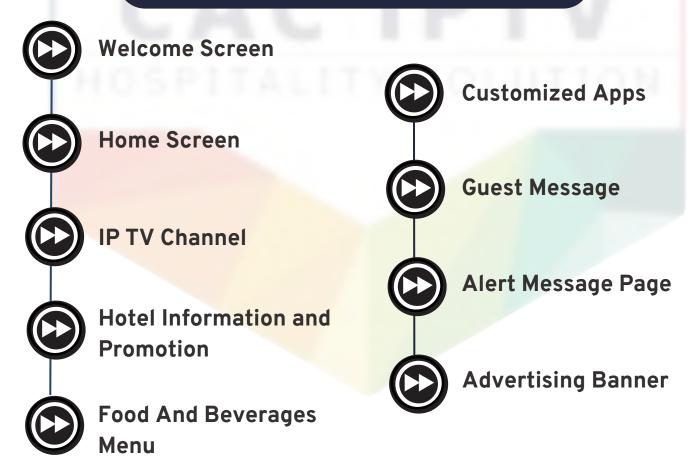

ermine the best solution based on their specific requirement. On-premise systems are suitable for properties that require full control and prefer inhouse management resources to manage.
- CENTRIN AFATEC expertise in various solutions guarantees customized and innovative IPTV system that improve operational efficiency and enhance the guest or resident experience





# **IPTV Solution**

CENTRIN AFATEC is a technology company that creates customized IPTV solution for the hospitality and residential industries. With over 10 years of experience in the industry, CENTRIN AFATEC has delivered various solutions to many Properties, ranging from luxurious hotels to affordable apartments, hospitals, pharmacy, restaurant, bar and lounges, and office buildings









### HOSPITALITY IPTV FEATURES:















## IPTV Channel

| \$   | Welcome Mr. Sar<br>Room 101  | nuel,            |                 |                      |                 | <del>⊙</del> 32°C   | 13:54<br>October 3, 2024 |
|------|------------------------------|------------------|-----------------|----------------------|-----------------|---------------------|--------------------------|
|      | News<br>CNN<br>CNN Indonesia | CNBC Indonesia   | Metro TV        | KOMPASTV<br>Metro TV | BIV             |                     |                          |
|      | Sports<br>Movies             | CinemaWorld      |                 |                      |                 |                     | el.                      |
|      | CO TV<br>Entertaintment      | Cinema World     | TRJ HS 7        | DAUly                |